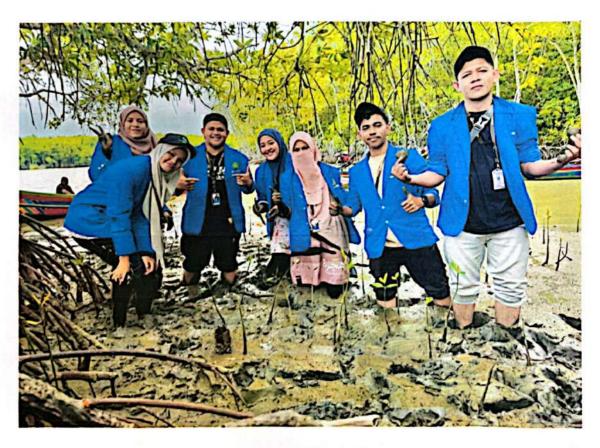

### E. Bentuk Kegiatan

- Tanggal 09 September 2024 Tim dan mahasiswa berangkat dari Banda Aceh Penang melalui perjalanan udara, tiba di Penang pukul 15.30 waktu Malaysia. Perjalanan dari Penang menuju Yaha, Yala Thailand dilanjutkan dengan menggunakan bus, selama 8 (delapan) jam. Tiba di Yaha, Yala Thailand sekitar pukul 12.30 pagi waktu setempat.
- 2. Tanggal 10 September 2024, pukul 08.00 s/d 14.00 selesai Tim bersama mahasiswa KPM mengahadiri acara pembukaan dan serahterima mahasiswa KPM serta penandatanganan MoU antara UIN Ar-Raniry dan Tham Islam Suksa School Yaha Yala Thailand serta penandatanganan MoA antara Fakultas Adab dan Humaniora dengan Tham Islam Suksa School Yaha Yala Thailand yang dilaksanakan di aula serba guna Tham Islam Suksa School. Pukul 16.30 Tim Bersama mahasiswa melakukan visitasi di kawasanan Tham Islam Suksa School sambil melihat kegiatan apa yang bisa dilakukan selama KPM
- 3. Tanggal 11 September 2024 Pukul 8.00 s/d 15.00 Tim beserta Mahasiswa KPM melakukan kegiatan penanaman pohon bakau di Buna Dara Talogapo, Khlong Ko Lae, Yaring (Pattani). Penanaman bakau ini bertujuan untuk mencegah erosi dan abrasi serta meningkatkan kualitas air sungai agar tetap bersih dan sehat, sebanyak 60 pokok bakau ditanam diseputaran muara dengan harapan akan bertumbuh dengan cepat. Pukul 15.00 waktu setempat tim dan mahasiswa berziarah ke Ziarah ke makam Raja parya inthira dan isteri sultan ismail syah, di Baharom dan makam Syekh Ismail Said, Mueang, Pattani.
- Tanggal 12 September 2024 Tim dan Mahasiswa bertolak ke Songkhla tepatnya ke Konsulate Republik Indonesia bertemu dengan pimpinan Konsulat, Pertemuan