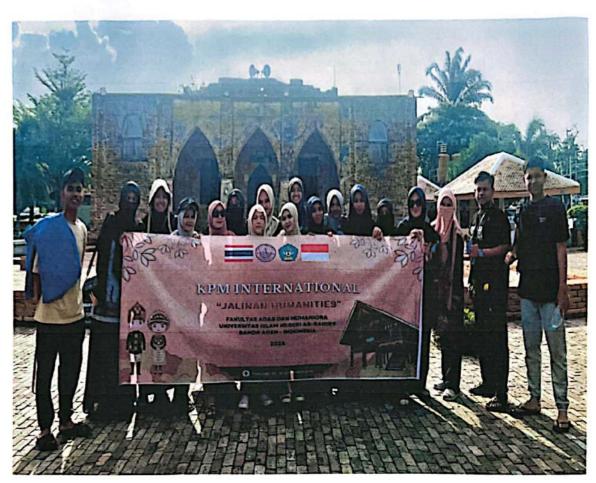

Dalam konteks ini, mahasiswa Fakultas Adab dan Humaniora melaksanakan program pengabdian kepada masyarakat dan kuliah pengabdian Masyarakat di Yala Thailand, dengan tujuan untuk berbagi pengetahuan dan keterampilan yang relevan, serta untuk mempererat hubungan antara masyarakat Indonesia dan Thailand. Tham Islam Suksa School Yaha, Yala Thailand dipilih sebagai lokasi pengabdian karena memiliki kesamaan budaya dan keagamaan dengan Indonesia, khususnya dalam tradisi Islam yang menjadi fokus utama studi di fakultas ini. Kegiatan pengabdian ini dirancang untuk memberikan dampak positif bagi masyarakat setempat, baik dalam aspek pendidikan, sosial, maupun spiritual.

#### F. Hasil Kegiatan

- Terlaksananya Kegiatan Pengabdian Masyarakat (KPM) Pada Tham Islam Suksa School Yala Thailand.
- KPM International dapat mempererat talian humanistis, mensyiarkan ajaran Islam melalui pengajaran serta memberikan wawasan kepada mahasiswa mengenai peradaban dan dinamika Islam di Asia Tenggara khususnya Thailand Selatan.
- Selain itu, mahasiswa juga memiliki kesempatan untuk mengaplikasikan ilmu yang mereka dapatkan di UIN Ar-Raniry dan memperkenalkan budaya serta masakan khas Aceh (kulineri), ini membantu mahasiswa meningkatkan kemampuan belajar bersama dengan masyarakat dalam menerapkan ilmu-ilmu agama yang terintegrasi dengan