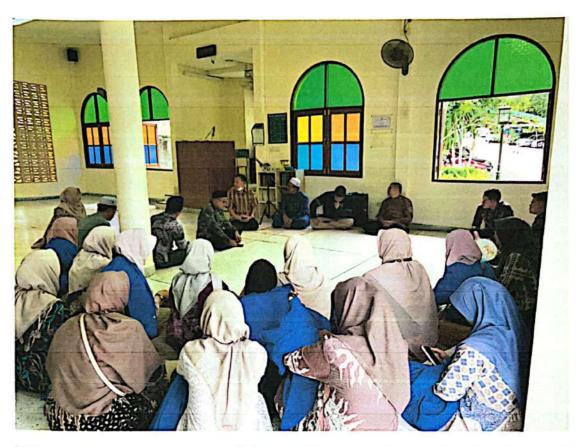

#### F. Hasil Kegiatan

- Terlaksananya Kegiatan Pengabdian Masyarakat (KPM) Pada Tham Islam Suksa School Yala Thailand.
- KPM International dapat mempererat talian humanistis, mensyiarkan ajaran Islam melalui pengajaran serta memberikan wawasan kepada mahasiswa mengenai peradaban dan dinamika Islam di Asia Tenggara khususnya Thailand Selatan.
- Selain itu, mahasiswa juga memiliki kesempatan untuk mengaplikasikan ilmu yang mereka dapatkan di UIN Ar-Raniry dan memperkenalkan budaya serta masakan khas Aceh (kulineri), ini membantu mahasiswa meningkatkan kemampuan belajar bersama dengan masyarakat dalam menerapkan ilmu-ilmu agama yang terintegrasi dengan