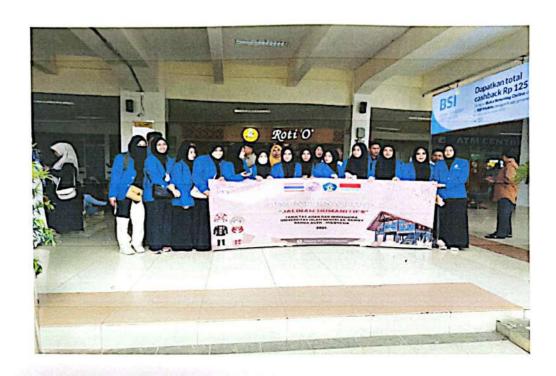

#### D. Waktu dan Tempat Pelaksanaan

Kegiatan Tim/Supervisor Pengabdian kepada Masyarakat dan Kuliah Pengabdian Masyarakat (KPM) dilaksanakan pada tanggal 9 s/d 15 September 2024 di Tham Islam Suksa School Yaha, Yala Thailand.

### E. Bentuk Kegiatan

- Tanggal 09 September 2024 Tim dan mahasiswa berangkat dari Banda Aceh Penang melalui perjalanan udara, tiba di Penang pukul 15.30 waktu Malaysia. Perjalanan dari Penang menuju Yaha, Yala Thailand dilanjutkan dengan menggunakan bus, selama 8 (delapan) jam. Tiba di Yaha, Yala Thailand sekitar pukul 12.30 pagi waktu setempat.
- 2. Tanggal 10 September 2024, pukul 08.00 s/d 14.00 selesai Tim bersama mahasiswa KPM mengahadiri acara pembukaan dan serahterima mahasiswa KPM serta penandatanganan MoU antara UIN Ar-Raniry dan Tham Islam Suksa School Yaha Yala Thailand serta penandatanganan MoA antara Fakultas Adab dan Humaniora dengan Tham Islam Suksa School Yaha Yala Thailand yang dilaksanakan di aula serba guna Tham Islam Suksa School. Pukul 16.30 Tim Bersama mahasiswa melakukan visitasi di kawasanan Tham Islam Suksa School sambil melihat kegiatan apa yang bisa dilakukan selama KPM
- 3. Tanggal 11 September 2024 Pukul 8.00 s/d 15.00 Tim beserta Mahasiswa KPM melakukan kegiatan penanaman pohon bakau di Buna Dara Talogapo, Khlong Ko Lae, Yaring (Pattani). Penanaman bakau ini bertujuan untuk mencegah erosi dan abrasi serta meningkatkan kualitas air sungai agar tetap bersih dan sehat, sebanyak 60 pokok bakau ditanam diseputaran muara dengan harapan akan bertumbuh dengan cepat. Pukul 15.00 waktu setempat tim dan mahasiswa berziarah ke Ziarah ke makam Raja parya inthira dan isteri sultan ismail syah, di Baharom dan makam Syekh Ismail Said, Mueang, Pattani.
- Tanggal 12 September 2024 Tim dan Mahasiswa bertolak ke Songkhla tepatnya ke Konsulate Republik Indonesia bertemu dengan pimpinan Konsulat, Pertemuan

#### F. Hasil Kegiatan

- Terlaksananya Kegiatan Pengabdian Masyarakat (KPM) Pada Tham Islam Suksa School Yala Thailand.
- KPM International dapat mempererat talian humanistis, mensyiarkan ajaran Islam melalui pengajaran serta memberikan wawasan kepada mahasiswa mengenai peradaban dan dinamika Islam di Asia Tenggara khususnya Thailand Selatan.
- Selain itu, mahasiswa juga memiliki kesempatan untuk mengaplikasikan ilmu yang mereka dapatkan di UIN Ar-Raniry dan memperkenalkan budaya serta masakan khas Aceh (kulineri), ini membantu mahasiswa meningkatkan kemampuan belajar bersama dengan masyarakat dalam menerapkan ilmu-ilmu agama yang terintegrasi dengan