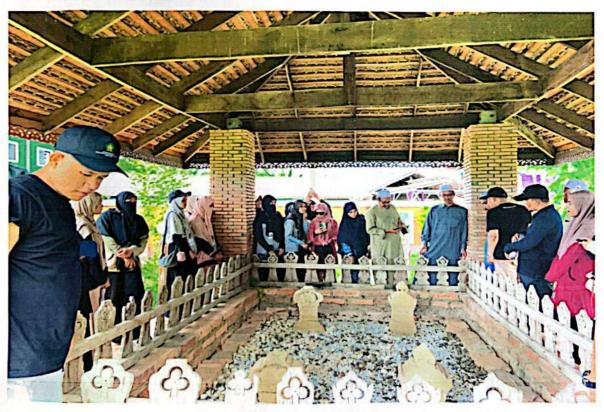

### E. Bentuk Kegiatan

- Tanggal 09 September 2024 Tim dan mahasiswa berangkat dari Banda Aceh Penang melalui perjalanan udara, tiba di Penang pukul 15.30 waktu Malaysia. Perjalanan dari Penang menuju Yaha, Yala Thailand dilanjutkan dengan menggunakan bus, selama 8 (delapan) jam. Tiba di Yaha, Yala Thailand sekitar pukul 12.30 pagi waktu setempat.
- 2. Tanggal 10 September 2024, pukul 08.00 s/d 14.00 selesai Tim bersama mahasiswa KPM mengahadiri acara pembukaan dan serahterima mahasiswa KPM serta penandatanganan MoU antara UIN Ar-Raniry dan Tham Islam Suksa School Yaha Yala Thailand serta penandatanganan MoA antara Fakultas Adab dan Humaniora dengan Tham Islam Suksa School Yaha Yala Thailand yang dilaksanakan di aula serba guna Tham Islam Suksa School. Pukul 16.30 Tim Bersama mahasiswa melakukan visitasi di kawasanan Tham Islam Suksa School sambil melihat kegiatan apa yang bisa dilakukan selama KPM
- 3. Tanggal 11 September 2024 Pukul 8.00 s/d 15.00 Tim beserta Mahasiswa KPM melakukan kegiatan penanaman pohon bakau di Buna Dara Talogapo, Khlong Ko Lae, Yaring (Pattani). Penanaman bakau ini bertujuan untuk mencegah erosi dan abrasi serta meningkatkan kualitas air sungai agar tetap bersih dan sehat, sebanyak 60 pokok bakau ditanam diseputaran muara dengan harapan akan bertumbuh dengan cepat. Pukul 15.00 waktu setempat tim dan mahasiswa berziarah ke Ziarah ke makam Raja parya inthira dan isteri sultan ismail syah, di Baharom dan makam Syekh Ismail Said, Mueang, Pattani.
- Tanggal 12 September 2024 Tim dan Mahasiswa bertolak ke Songkhla tepatnya ke Konsulate Republik Indonesia bertemu dengan pimpinan Konsulat, Pertemuan