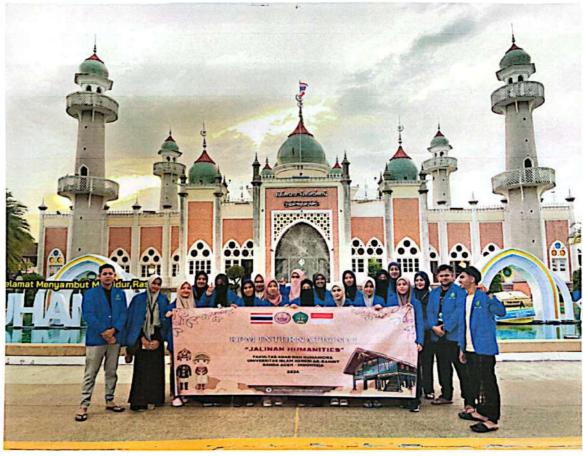

### E. Bentuk Kegiatan

- Tanggal 09 September 2024 Tim dan mahasiswa berangkat dari Banda Aceh Penang melalui perjalanan udara, tiba di Penang pukul 15.30 waktu Malaysia. Perjalanan dari Penang menuju Yaha, Yala Thailand dilanjutkan dengan menggunakan bus, selama 8 (delapan) jam. Tiba di Yaha, Yala Thailand sekitar pukul 12.30 pagi waktu setempat.
- 2. Tanggal 10 September 2024, pukul 08.00 s/d 14.00 selesai Tim bersama mahasiswa KPM mengahadiri acara pembukaan dan serahterima mahasiswa KPM serta penandatanganan MoU antara UIN Ar-Raniry dan Tham Islam Suksa School Yaha Yala Thailand serta penandatanganan MoA antara Fakultas Adab dan Humaniora dengan Tham Islam Suksa School Yaha Yala Thailand yang dilaksanakan di aula serba guna Tham Islam Suksa School. Pukul 16.30 Tim Bersama mahasiswa melakukan visitasi di kawasanan Tham Islam Suksa School sambil melihat kegiatan apa yang bisa dilakukan selama KPM
- 3. Tanggal 11 September 2024 Pukul 8.00 s/d 15.00 Tim beserta Mahasiswa KPM melakukan kegiatan penanaman pohon bakau di Buna Dara Talogapo, Khlong Ko Lae, Yaring (Pattani). Penanaman bakau ini bertujuan untuk mencegah erosi dan abrasi serta meningkatkan kualitas air sungai agar tetap bersih dan sehat, sebanyak 60 pokok bakau ditanam diseputaran muara dengan harapan akan bertumbuh dengan cepat. Pukul 15.00 waktu setempat tim dan mahasiswa berziarah ke Ziarah ke makam Raja parya inthira dan isteri sultan ismail syah, di Baharom dan makam Syekh Ismail Said, Mueang, Pattani.
- Tanggal 12 September 2024 Tim dan Mahasiswa bertolak ke Songkhla tepatnya ke Konsulate Republik Indonesia bertemu dengan pimpinan Konsulat, Pertemuan