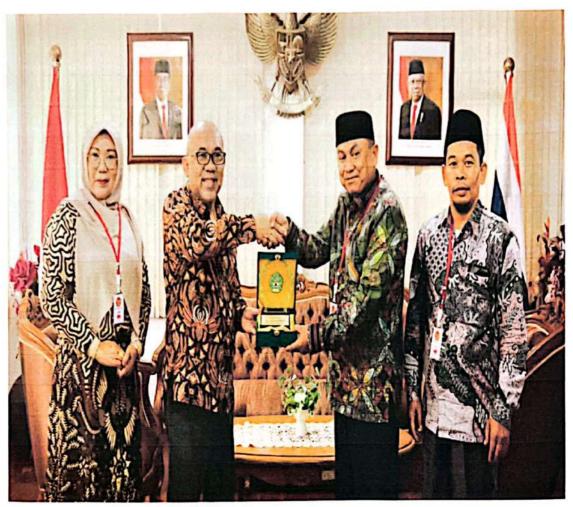

### E. Bentuk Kegiatan

- Tanggal 09 September 2024 Tim dan mahasiswa berangkat dari Banda Aceh Penang melalui perjalanan udara, tiba di Penang pukul 15.30 waktu Malaysia. Perjalanan dari Penang menuju Yaha, Yala Thailand dilanjutkan dengan menggunakan bus, selama 8 (delapan) jam. Tiba di Yaha, Yala Thailand sekitar pukul 12.30 pagi waktu setempat.
- 2. Tanggal 10 September 2024, pukul 08.00 s/d 14.00 selesai Tim bersama mahasiswa KPM mengahadiri acara pembukaan dan serahterima mahasiswa KPM serta penandatanganan MoU antara UIN Ar-Raniry dan Tham Islam Suksa School Yaha Yala Thailand serta penandatanganan MoA antara Fakultas Adab dan Humaniora dengan Tham Islam Suksa School Yaha Yala Thailand yang dilaksanakan di aula serba guna Tham Islam Suksa School. Pukul 16.30 Tim Bersama mahasiswa melakukan visitasi di kawasanan Tham Islam Suksa School sambil melihat kegiatan apa yang bisa dilakukan selama KPM
- 3. Tanggal 11 September 2024 Pukul 8.00 s/d 15.00 Tim beserta Mahasiswa KPM melakukan kegiatan penanaman pohon bakau di Buna Dara Talogapo, Khlong Ko Lae, Yaring (Pattani). Penanaman bakau ini bertujuan untuk mencegah erosi dan abrasi serta meningkatkan kualitas air sungai agar tetap bersih dan sehat, sebanyak 60 pokok bakau ditanam diseputaran muara dengan harapan akan bertumbuh dengan cepat. Pukul 15.00 waktu setempat tim dan mahasiswa berziarah ke Ziarah ke makam Raja parya inthira dan isteri sultan ismail syah, di Baharom dan makam Syekh Ismail Said, Mueang, Pattani.
- Tanggal 12 September 2024 Tim dan Mahasiswa bertolak ke Songkhla tepatnya ke Konsulate Republik Indonesia bertemu dengan pimpinan Konsulat, Pertemuan