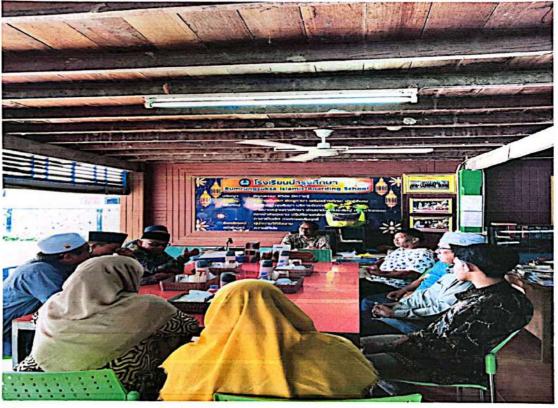

bersama siswa Tham Islam Suksa School.

- 5. Tanggal 13 September 2024 Tim dan Mahasiswa melakukan visiter ke Universitas Tahsim di Patanni, kehadiran disambut oleh Prof Kamaruddin. Pertemuan dilakukan di Mushola Taksin, dilanjutkan dengan kegiatan meninjau fakultas-fakulktas yang ada di Universitas Taksin. Tengah hari Tim dan Mahasiswa melakukan visiter sejarah ke masjid tertua di Thailand Selatan, Mesjid Kerisik (kresik), Tanyong Lilo, Mueang, Pattani dan Mesjid Jamik di Pattani
- 6. Tanggal 14 september 2024 Tim melakukan silaturrahmi dengan alumni UIN dan Gontor di Pasantren Bumrungsuksa Islam Boarding School Hat Yai Songkhla, sekaligus membicarakan tentang perjanjian kerja serta membahas tentang Merdeka Belajar Kampus Merdeka (MBKM) dan pada waktu yang bersamaan para mahasiswa KPM melaksanakan visiter perpustakaan dan membantu membenahi perpustakaan pada pasantren tersebut. Pukul 19.00 Tim bertolak ke Kuala Lumpur.
- 7. Tanggal 15 september 2024 Pukul 10.30. waktu Malaysia Tim berangkat ke Bandar Udara International Kuala Lumpur untuk melakukan perjalanan pulang dari Kuala Lumpur– Banda Aceh melalui jalur Udara.