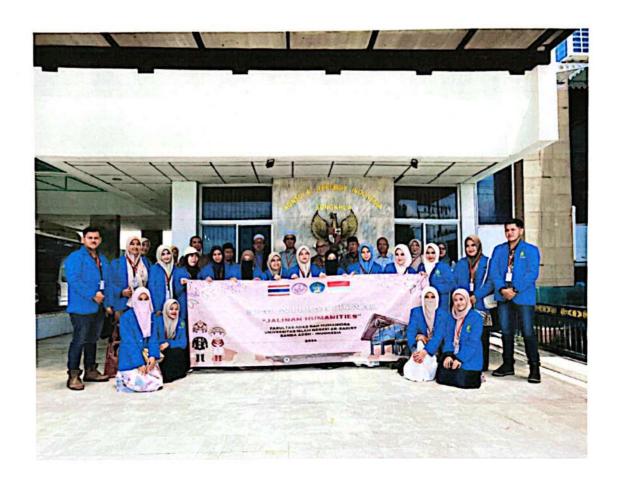

### E. Bentuk Kegiatan

- Tanggal 09 September 2024 Tim dan mahasiswa berangkat dari Banda Aceh Penang melalui perjalanan udara, tiba di Penang pukul 15.30 waktu Malaysia. Perjalanan dari Penang menuju Yaha, Yala Thailand dilanjutkan dengan menggunakan bus, selama 8 (delapan) jam. Tiba di Yaha, Yala Thailand sekitar pukul 12.30 pagi waktu setempat.
- 2. Tanggal 10 September 2024, pukul 08.00 s/d 14.00 selesai Tim bersama mahasiswa KPM mengahadiri acara pembukaan dan serahterima mahasiswa KPM serta penandatanganan MoU antara UIN Ar-Raniry dan Tham Islam Suksa School Yaha Yala Thailand serta penandatanganan MoA antara Fakultas Adab dan Humaniora dengan Tham Islam Suksa School Yaha Yala Thailand yang dilaksanakan di aula serba guna Tham Islam Suksa School. Pukul 16.30 Tim Bersama mahasiswa melakukan visitasi di kawasanan Tham Islam Suksa School sambil melihat kegiatan apa yang bisa dilakukan selama KPM
- 3. Tanggal 11 September 2024 Pukul 8.00 s/d 15.00 Tim beserta Mahasiswa KPM melakukan kegiatan penanaman pohon bakau di Buna Dara Talogapo, Khlong Ko Lae, Yaring (Pattani). Penanaman bakau ini bertujuan untuk mencegah erosi dan abrasi serta meningkatkan kualitas air sungai agar tetap bersih dan sehat, sebanyak 60 pokok bakau ditanam diseputaran muara dengan harapan akan bertumbuh dengan cepat. Pukul 15.00 waktu setempat tim dan mahasiswa berziarah ke Ziarah ke makam Raja parya inthira dan isteri sultan ismail syah, di Baharom dan makam Syekh Ismail Said, Mueang, Pattani.
- Tanggal 12 September 2024 Tim dan Mahasiswa bertolak ke Songkhla tepatnya ke Konsulate Republik Indonesia bertemu dengan pimpinan Konsulat, Pertemuan