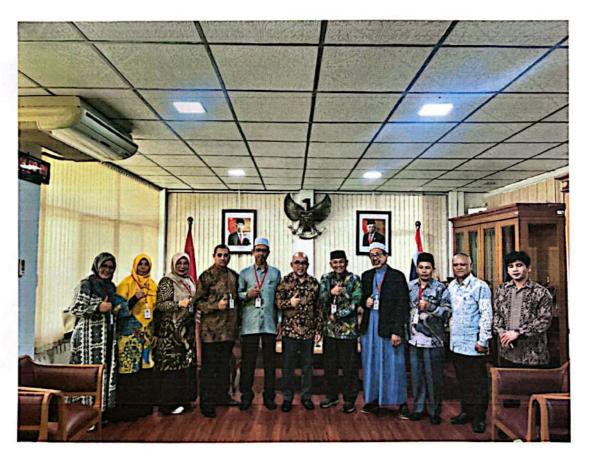

### E. Bentuk Kegiatan

- Tanggal 09 September 2024 Tim dan mahasiswa berangkat dari Banda Aceh Penang melalui perjalanan udara, tiba di Penang pukul 15.30 waktu Malaysia. Perjalanan dari Penang menuju Yaha, Yala Thailand dilanjutkan dengan menggunakan bus, selama 8 (delapan) jam. Tiba di Yaha, Yala Thailand sekitar pukul 12.30 pagi waktu setempat.
- 2. Tanggal 10 September 2024, pukul 08.00 s/d 14.00 selesai Tim bersama mahasiswa KPM mengahadiri acara pembukaan dan serahterima mahasiswa KPM serta penandatanganan MoU antara UIN Ar-Raniry dan Tham Islam Suksa School Yaha Yala Thailand serta penandatanganan MoA antara Fakultas Adab dan Humaniora dengan Tham Islam Suksa School Yaha Yala Thailand yang dilaksanakan di aula serba guna Tham Islam Suksa School. Pukul 16.30 Tim Bersama mahasiswa melakukan visitasi di kawasanan Tham Islam Suksa School sambil melihat kegiatan apa yang bisa dilakukan selama KPM
- 3. Tanggal 11 September 2024 Pukul 8.00 s/d 15.00 Tim beserta Mahasiswa KPM melakukan kegiatan penanaman pohon bakau di Buna Dara Talogapo, Khlong Ko Lae, Yaring (Pattani). Penanaman bakau ini bertujuan untuk mencegah erosi dan abrasi serta meningkatkan kualitas air sungai agar tetap bersih dan sehat, sebanyak 60 pokok bakau ditanam diseputaran muara dengan harapan akan bertumbuh dengan cepat. Pukul 15.00 waktu setempat tim dan mahasiswa berziarah ke Ziarah ke makam Raja parya inthira dan isteri sultan ismail syah, di Baharom dan makam Syekh Ismail Said, Mueang, Pattani.
- Tanggal 12 September 2024 Tim dan Mahasiswa bertolak ke Songkhla tepatnya ke Konsulate Republik Indonesia bertemu dengan pimpinan Konsulat, Pertemuan