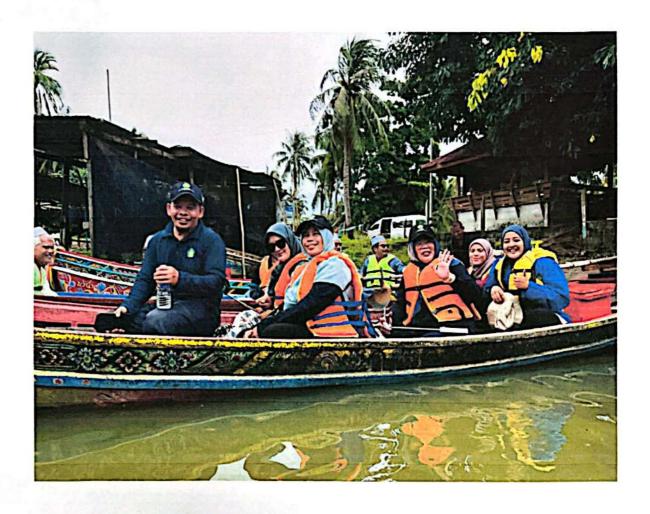

### E. Bentuk Kegiatan

- Tanggal 09 September 2024 Tim dan mahasiswa berangkat dari Banda Aceh Penang melalui perjalanan udara, tiba di Penang pukul 15.30 waktu Malaysia. Perjalanan dari Penang menuju Yaha, Yala Thailand dilanjutkan dengan menggunakan bus, selama 8 (delapan) jam. Tiba di Yaha, Yala Thailand sekitar pukul 12.30 pagi waktu setempat.
- 2. Tanggal 10 September 2024, pukul 08.00 s/d 14.00 selesai Tim bersama mahasiswa KPM mengahadiri acara pembukaan dan serahterima mahasiswa KPM serta penandatanganan MoU antara UIN Ar-Raniry dan Tham Islam Suksa School Yaha Yala Thailand serta penandatanganan MoA antara Fakultas Adab dan Humaniora dengan Tham Islam Suksa School Yaha Yala Thailand yang dilaksanakan di aula serba guna Tham Islam Suksa School. Pukul 16.30 Tim Bersama mahasiswa melakukan visitasi di kawasanan Tham Islam Suksa School sambil melihat kegiatan apa yang bisa dilakukan selama KPM
- 3. Tanggal 11 September 2024 Pukul 8.00 s/d 15.00 Tim beserta Mahasiswa KPM melakukan kegiatan penanaman pohon bakau di Buna Dara Talogapo, Khlong Ko Lae, Yaring (Pattani). Penanaman bakau ini bertujuan untuk mencegah erosi dan abrasi serta meningkatkan kualitas air sungai agar tetap bersih dan sehat, sebanyak 60 pokok bakau ditanam diseputaran muara dengan harapan akan bertumbuh dengan cepat. Pukul 15.00 waktu setempat tim dan mahasiswa berziarah ke Ziarah ke makam Raja parya inthira dan isteri sultan ismail syah, di Baharom dan makam Syekh Ismail Said, Mueang, Pattani.
- Tanggal 12 September 2024 Tim dan Mahasiswa bertolak ke Songkhla tepatnya ke Konsulate Republik Indonesia bertemu dengan pimpinan Konsulat, Pertemuan

dilakukan dari pukul 10.00 s.d 13.00 siang. Tim dan Mahasiswa disambut oleh Pak Heri smewakili pimpinan. Kunjungan bermaksud untuk melaporkan keberadaan mahasiswa UIN Ar-Raniry Banda Aceh yang akan melaksanakan Kuliah Pengabdian Masyarakat (KPM) dari tanggal 9 s.d 27 september 2024, serta mendengarkan arahan. Pukul 13.00 kembali ke Yala untuk melakukan pertemuan dan solat berjamaah