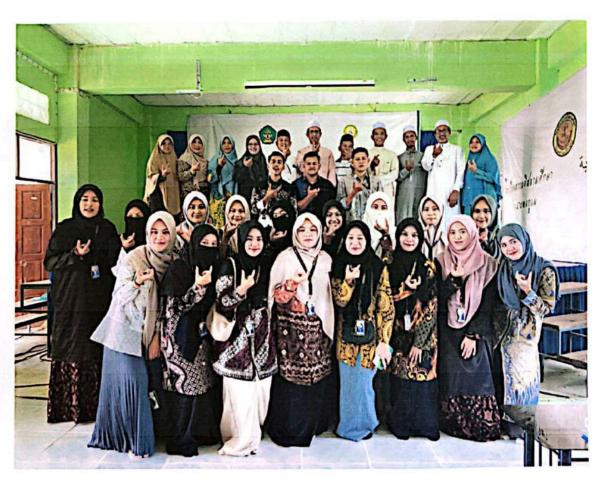

#### D. Waktu dan Tempat Pelaksanaan

Kegiatan Tim/Supervisor Pengabdian kepada Masyarakat dan Kuliah Pengabdian Masyarakat (KPM) dilaksanakan pada tanggal 9 s/d 15 September 2024 di Tham Islam Suksa School Yaha, Yala Thailand.

### E. Bentuk Kegiatan

- Tanggal 09 September 2024 Tim dan mahasiswa berangkat dari Banda Aceh Penang melalui perjalanan udara, tiba di Penang pukul 15.30 waktu Malaysia. Perjalanan dari Penang menuju Yaha, Yala Thailand dilanjutkan dengan menggunakan bus, selama 8 (delapan) jam. Tiba di Yaha, Yala Thailand sekitar pukul 12.30 pagi waktu setempat.
- 2. Tanggal 10 September 2024, pukul 08.00 s/d 14.00 selesai Tim bersama mahasiswa KPM mengahadiri acara pembukaan dan serahterima mahasiswa KPM serta penandatanganan MoU antara UIN Ar-Raniry dan Tham Islam Suksa School Yaha Yala Thailand serta penandatanganan MoA antara Fakultas Adab dan Humaniora dengan Tham Islam Suksa School Yaha Yala Thailand yang dilaksanakan di aula serba guna Tham Islam Suksa School. Pukul 16.30 Tim Bersama mahasiswa melakukan visitasi di kawasanan Tham Islam Suksa School sambil melihat kegiatan apa yang bisa dilakukan selama KPM
- 3. Tanggal 11 September 2024 Pukul 8.00 s/d 15.00 Tim beserta Mahasiswa KPM melakukan kegiatan penanaman pohon bakau di Buna Dara Talogapo, Khlong Ko Lae, Yaring (Pattani). Penanaman bakau ini bertujuan untuk mencegah erosi dan abrasi serta meningkatkan kualitas air sungai agar tetap bersih dan sehat, sebanyak 60 pokok bakau ditanam diseputaran muara dengan harapan akan bertumbuh dengan cepat. Pukul 15.00 waktu setempat tim dan mahasiswa berziarah ke Ziarah ke makam Raja parya inthira dan isteri sultan ismail syah, di Baharom dan makam Syekh Ismail Said, Mueang, Pattani.
- Tanggal 12 September 2024 Tim dan Mahasiswa bertolak ke Songkhla tepatnya ke Konsulate Republik Indonesia bertemu dengan pimpinan Konsulat, Pertemuan