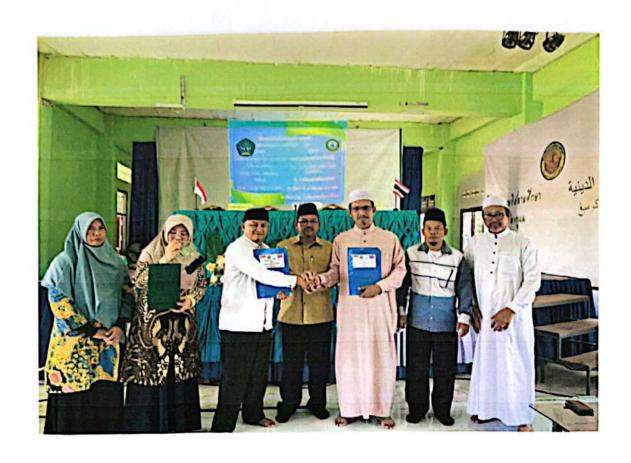

### E. Bentuk Kegiatan

- Tanggal 09 September 2024 Tim dan mahasiswa berangkat dari Banda Aceh Penang melalui perjalanan udara, tiba di Penang pukul 15.30 waktu Malaysia. Perjalanan dari Penang menuju Yaha, Yala Thailand dilanjutkan dengan menggunakan bus, selama 8 (delapan) jam. Tiba di Yaha, Yala Thailand sekitar pukul 12.30 pagi waktu setempat.
- 2. Tanggal 10 September 2024, pukul 08.00 s/d 14.00 selesai Tim bersama mahasiswa KPM mengahadiri acara pembukaan dan serahterima mahasiswa KPM serta penandatanganan MoU antara UIN Ar-Raniry dan Tham Islam Suksa School Yaha Yala Thailand serta penandatanganan MoA antara Fakultas Adab dan Humaniora dengan Tham Islam Suksa School Yaha Yala Thailand yang dilaksanakan di aula serba guna Tham Islam Suksa School. Pukul 16.30 Tim Bersama mahasiswa melakukan visitasi di kawasanan Tham Islam Suksa School sambil melihat kegiatan apa yang bisa dilakukan selama KPM
- 3. Tanggal 11 September 2024 Pukul 8.00 s/d 15.00 Tim beserta Mahasiswa KPM melakukan kegiatan penanaman pohon bakau di Buna Dara Talogapo, Khlong Ko Lae, Yaring (Pattani). Penanaman bakau ini bertujuan untuk mencegah erosi dan abrasi serta meningkatkan kualitas air sungai agar tetap bersih dan sehat, sebanyak 60 pokok bakau ditanam diseputaran muara dengan harapan akan bertumbuh dengan cepat. Pukul 15.00 waktu setempat tim dan mahasiswa berziarah ke Ziarah ke makam Raja parya inthira dan isteri sultan ismail syah, di Baharom dan makam Syekh Ismail Said, Mueang, Pattani.
- Tanggal 12 September 2024 Tim dan Mahasiswa bertolak ke Songkhla tepatnya ke Konsulate Republik Indonesia bertemu dengan pimpinan Konsulat, Pertemuan