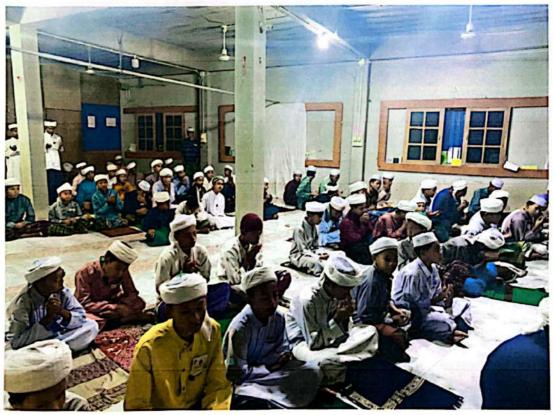

dilakukan dari pukul 10.00 s.d 13.00 siang. Tim dan Mahasiswa disambut oleh Pak Heri smewakili pimpinan. Kunjungan bermaksud untuk melaporkan keberadaan mahasiswa UIN Ar-Raniry Banda Aceh yang akan melaksanakan Kuliah Pengabdian Masyarakat (KPM) dari tanggal 9 s.d 27 september 2024, serta mendengarkan arahan. Pukul 13.00 kembali ke Yala untuk melakukan pertemuan dan solat berjamaah

bersama siswa Tham Islam Suksa School.

- 5. Tanggal 13 September 2024 Tim dan Mahasiswa melakukan visiter ke Universitas Tahsim di Patanni, kehadiran disambut oleh Prof Kamaruddin. Pertemuan dilakukan di Mushola Taksin, dilanjutkan dengan kegiatan meninjau fakultas-fakulktas yang ada di Universitas Taksin. Tengah hari Tim dan Mahasiswa melakukan visiter sejarah ke masjid tertua di Thailand Selatan, Mesjid Kerisik (kresik), Tanyong Lilo, Mueang, Pattani dan Mesjid Jamik di Pattani
- 6. Tanggal 14 september 2024 Tim melakukan silaturrahmi dengan alumni UIN dan Gontor di Pasantren Bumrungsuksa Islam Boarding School Hat Yai Songkhla, sekaligus membicarakan tentang perjanjian kerja serta membahas tentang Merdeka Belajar Kampus Merdeka (MBKM) dan pada waktu yang bersamaan para mahasiswa KPM melaksanakan visiter perpustakaan dan membantu membenahi perpustakaan pada pasantren tersebut. Pukul 19.00 Tim bertolak ke Kuala Lumpur.
- 7. Tanggal 15 september 2024 Pukul 10.30. waktu Malaysia Tim berangkat ke Bandar Udara International Kuala Lumpur untuk melakukan perjalanan pulang dari Kuala Lumpur– Banda Aceh melalui jalur Udara.